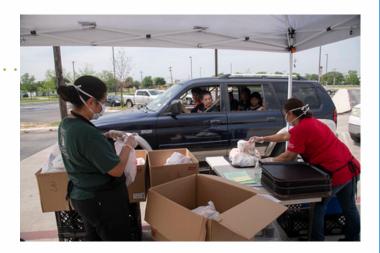

#### **New Program Options**

- Pandemic EBT- Cards for Food Purchase
- Operated in Spring 2020
- Congress Extended for New School Year

#### **P-EBT Impacts**

- Operated in all States
- Serve up to 30 million students
- Benefit from \$250-\$450
- Evidence suggests P-EBT reduced food insecurity

#### **New Program Options**

- Meals to You Program
- Farmers to Families Food Box