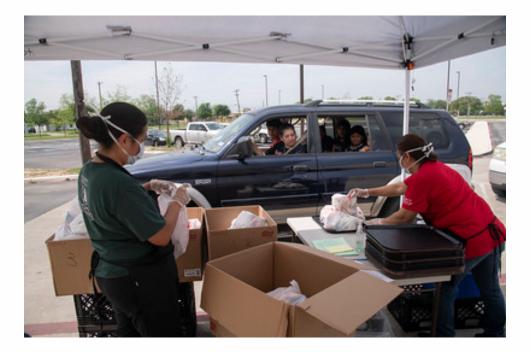

#### **New Program Options**

- Pandemic EBT- Cards for Food Purchase
- Operated in Spring 2020
- Congress Extended for New School Year

#### **P-EBT Impacts**

- Operated in all States
- Serve up to 30 million students
- Benefit from \$250-\$450
- Evidence suggests P-EBT reduced food insecurity

#### **New Program Options**

- Meals to You Program
- Farmers to Families Food Box